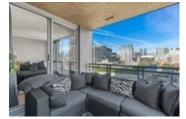

## Description

WOW! Now that's a jaw dropping view! Enjoy spectacular views of the North Shore Mountains, Ocean, Historical Gastown, Mt-Baker and the vibrant City come to life. This completely renovated, corner home with floor to ceiling windows and light pouring in has much to offer and will surely impress. Features include gas fireplace, large open living and dining room, full size pantry, pot lighting, brand new stainless steel appliance package, all new flooring throughout, renovated bathrooms and closet organizers throughout the home. Both bedrooms are generous in size, offer views, have ample closet space and their own bathrooms with Nu Heat Floors. Entertainer's kitchen with granite countertops, breakfast bar, new cabinets with designer finishings and lots of storage.

Your private covered garden patio awaits you with lots of room for BBQ, plants and entertaining. Walk score 97. Transit score 100. Enjoy being steps to Gastown restaurants, Chinatown, Roger's Arena, T&T, Movie Theatres, BC Place Stadium, Andy Livingstone Park, Science World & Yaletown, Skytrain. Excellent amenities including a large pool, gym, sauna and hot tub and excellent management. Very well run building with recent upgrades.