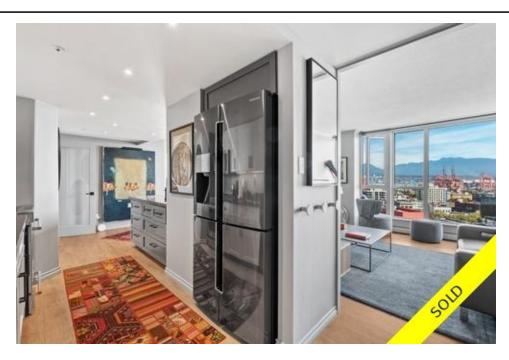

## Description

WOW! Now that's a jaw dropping view! Enjoy spectacular views of the North Shore Mountains, Ocean, Historical Gastown, Mt-Baker and the vibrant City come to life. This completely renovated, corner home with floor to ceiling windows and light pouring in has much to offer and will surely impress. Features include gas fireplace, large open living and dining room, full size pantry, pot lighting, brand new stainless steel appliance package, all new flooring throughout, renovated bathrooms and closet organizers throughout the home. Both bedrooms are generous in size, offer views, have ample closet space and their own bathrooms with Nu Heat Floors. Entertainer's kitchen with granite countertops, breakfast bar, new cabinets with designer finishings and lots of storage.

Your private covered garden patio awaits you with lots of room for BBQ, plants and entertaining. Walk score 97. Transit score 100. Enjoy being steps to Gastown restaurants, Chinatown, Roger's Arena, T&T, Movie Theatres, BC Place Stadium, Andy Livingstone Park, Science World & Yaletown, Skytrain. Excellent amenities including a large pool, gym, sauna and hot tub and excellent management. Very well run building with recent upgrades.