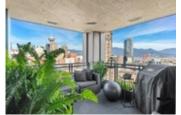

## Description

WOW! Now that's a jaw dropping view! Enjoy spectacular views of the North Shore Mountains, Ocean, Historical Gastown, Mt-Baker and the vibrant City come to life. This completely renovated, corner home with floor to ceiling windows and light pouring in has much to offer and will surely impress. Features include gas fireplace, large open living and dining room, full size pantry, pot lighting, brand new stainless steel appliance package, all new flooring throughout, renovated bathrooms and closet organizers throughout the home. Both bedrooms are generous in size, offer views, have ample closet space and their own bathrooms with Nu Heat Floors. Entertainer's kitchen with granite countertops, breakfast bar, new cabinets with designer finishings and lots of storage.

Your private covered garden patio awaits you with lots of room for BBQ, plants and entertaining. Walk score 97. Transit score 100. Enjoy being steps to Gastown restaurants, Chinatown, Roger's Arena, T&T, Movie Theatres, BC Place Stadium, Andy Livingstone Park, Science World & Yaletown, Skytrain. Excellent amenities including a large pool, gym, sauna and hot tub and excellent management. Very well run building with recent upgrades.