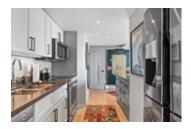

## Description

WOW! Now that's a jaw dropping view! Enjoy spectacular views of the North Shore Mountains, Ocean, Historical Gastown, Mt-Baker and the vibrant City come to life. This completely renovated, corner home with floor to ceiling windows and light pouring in has much to offer and will surely impress. Features include gas fireplace, large open living and dining room, full size pantry, pot lighting, brand new stainless steel appliance package, all new flooring throughout, renovated bathrooms and closet organizers throughout the home. Both bedrooms are generous in size, offer views, have ample closet space and their own bathrooms with Nu Heat Floors. Entertainer's kitchen with granite countertops, breakfast bar, new cabinets with designer finishings and lots of storage.