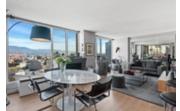

## Description

WOW! Now that's a jaw dropping view! Enjoy spectacular views of the North Shore Mountains, Ocean, Historical Gastown, Mt-Baker and the vibrant City come to life. This completely renovated, corner home with floor to ceiling windows and light pouring in has much to offer and will surely impress. Features include gas fireplace, large open living and dining room, full size pantry, pot lighting, brand new stainless steel appliance package, all new flooring throughout, renovated bathrooms and closet organizers throughout the home. Both bedrooms are generous in size, offer views, have ample closet space and their own bathrooms with Nu Heat Floors. Entertainer's kitchen with granite countertops, breakfast bar, new cabinets with designer finishings and lots of storage.

Your private covered garden patio awaits you with lots of room for BBQ, plants and entertaining. Walk score 97. Transit score 100. Enjoy being steps to Gastown restaurants, Chinatown, Roger's Arena, T&T, Movie Theatres, BC Place Stadium, Andy Livingstone Park, Science World & Yaletown, Skytrain. Excellent amenities including a large pool, gym, sauna and hot tub and excellent management. Very well run building with recent upgrades.