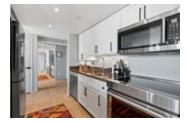

## Description

WOW! Now that's a jaw dropping view! Enjoy spectacular views of the North Shore Mountains, Ocean, Historical Gastown, Mt-Baker and the vibrant City come to life. This completely renovated, corner home with floor to ceiling windows and light pouring in has much to offer and will surely impress. Features include gas fireplace, large open living and dining room, full size pantry, pot lighting, brand new stainless steel appliance package, all new flooring throughout, renovated bathrooms and closet organizers throughout the home. Both bedrooms are generous in size, offer views, have ample closet space and their own bathrooms with Nu Heat Floors. Entertainer's kitchen with granite countertops, breakfast bar, new cabinets with designer finishings and lots of storage.