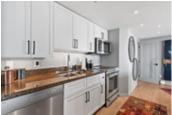

## Description

WOW! Now that's a jaw dropping view! Enjoy spectacular views of the North Shore Mountains, Ocean, Historical Gastown, Mt-Baker and the vibrant City come to life. This completely renovated, corner home with floor to ceiling windows and light pouring in has much to offer and will surely impress. Features include gas fireplace, large open living and dining room, full size pantry, pot lighting, brand new stainless steel appliance package, all new flooring throughout, renovated bathrooms and closet organizers throughout the home. Both bedrooms are generous in size, offer views, have ample closet space and their own bathrooms with Nu Heat Floors. Entertainer's kitchen with granite countertops, breakfast bar, new cabinets with designer finishings and lots of storage.