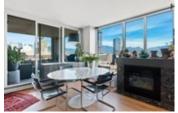

## Description

WOW! Now that's a jaw dropping view! Enjoy spectacular views of the North Shore Mountains, Ocean, Historical Gastown, Mt-Baker and the vibrant City come to life. This completely renovated, corner home with floor to ceiling windows and light pouring in has much to offer and will surely impress. Features include gas fireplace, large open living and dining room, full size pantry, pot lighting, brand new stainless steel appliance package, all new flooring throughout, renovated bathrooms and closet organizers throughout the home. Both bedrooms are generous in size, offer views, have ample closet space and their own bathrooms with Nu Heat Floors. Entertainer's kitchen with granite countertops, breakfast bar, new cabinets with designer finishings and lots of storage.

Your private covered garden patio awaits you with lots of room for BBQ, plants and entertaining. Walk score 97. Transit score 100. Enjoy being steps to Gastown restaurants, Chinatown, Roger's Arena, T&T, Movie Theatres, BC Place Stadium, Andy Livingstone Park, Science World & Yaletown, Skytrain. Excellent amenities including a large pool, gym, sauna and hot tub and excellent management. Very well run building with recent upgrades.