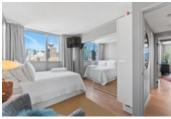

## Description

WOW! Now that's a jaw dropping view! Enjoy spectacular views of the North Shore Mountains, Ocean, Historical Gastown, Mt-Baker and the vibrant City come to life. This completely renovated, corner home with floor to ceiling windows and light pouring in has much to offer and will surely impress. Features include gas fireplace, large open living and dining room, full size pantry, pot lighting, brand new stainless steel appliance package, all new flooring throughout, renovated bathrooms and closet organizers throughout the home. Both bedrooms are generous in size, offer views, have ample closet space and their own bathrooms with Nu Heat Floors. Entertainer's kitchen with granite countertops, breakfast bar, new cabinets with designer finishings and lots of storage.