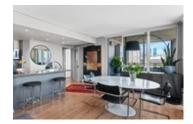

## Description

WOW! Now that's a jaw dropping view! Enjoy spectacular views of the North Shore Mountains, Ocean, Historical Gastown, Mt-Baker and the vibrant City come to life. This completely renovated, corner home with floor to ceiling windows and light pouring in has much to offer and will surely impress. Features include gas fireplace, large open living and dining room, full size pantry, pot lighting, brand new stainless steel appliance package, all new flooring throughout, renovated bathrooms and closet organizers throughout the home. Both bedrooms are generous in size, offer views, have ample closet space and their own bathrooms with Nu Heat Floors. Entertainer's kitchen with granite countertops, breakfast bar, new cabinets with designer finishings and lots of storage.