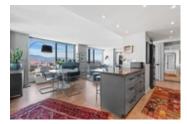

## Description

WOW! Now that's a jaw dropping view! Enjoy spectacular views of the North Shore Mountains, Ocean, Historical Gastown, Mt-Baker and the vibrant City come to life. This completely renovated, corner home with floor to ceiling windows and light pouring in has much to offer and will surely impress. Features include gas fireplace, large open living and dining room, full size pantry, pot lighting, brand new stainless steel appliance package, all new flooring throughout, renovated bathrooms and closet organizers throughout the home. Both bedrooms are generous in size, offer views, have ample closet space and their own bathrooms with Nu Heat Floors. Entertainer's kitchen with granite countertops, breakfast bar, new cabinets with designer finishings and lots of storage.

Your private covered garden patio awaits you with lots of room for BBQ, plants and entertaining. Walk score 97. Transit score 100. Enjoy being steps to Gastown restaurants, Chinatown, Roger's Arena, T&T, Movie Theatres, BC Place Stadium, Andy Livingstone Park, Science World & Yaletown, Skytrain. Excellent amenities including a large pool, gym, sauna and hot tub and excellent management. Very well run building with recent upgrades.