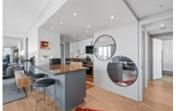

## Description

WOW! Now that's a jaw dropping view! Enjoy spectacular views of the North Shore Mountains, Ocean, Historical Gastown, Mt-Baker and the vibrant City come to life. This completely renovated, corner home with floor to ceiling windows and light pouring in has much to offer and will surely impress. Features include gas fireplace, large open living and dining room, full size pantry, pot lighting, brand new stainless steel appliance package, all new flooring throughout, renovated bathrooms and closet organizers throughout the home. Both bedrooms are generous in size, offer views, have ample closet space and their own bathrooms with Nu Heat Floors. Entertainer's kitchen with granite countertops, breakfast bar, new cabinets with designer finishings and lots of storage.