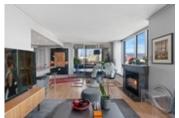

## Description

WOW! Now that's a jaw dropping view! Enjoy spectacular views of the North Shore Mountains, Ocean, Historical Gastown, Mt-Baker and the vibrant City come to life. This completely renovated, corner home with floor to ceiling windows and light pouring in has much to offer and will surely impress. Features include gas fireplace, large open living and dining room, full size pantry, pot lighting, brand new stainless steel appliance package, all new flooring throughout, renovated bathrooms and closet organizers throughout the home. Both bedrooms are generous in size, offer views, have ample closet space and their own bathrooms with Nu Heat Floors. Entertainer's kitchen with granite countertops, breakfast bar, new cabinets with designer finishings and lots of storage.