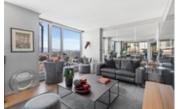

## Description

WOW! Now that's a jaw dropping view! Enjoy spectacular views of the North Shore Mountains, Ocean, Historical Gastown, Mt-Baker and the vibrant City come to life. This completely renovated, corner home with floor to ceiling windows and light pouring in has much to offer and will surely impress. Features include gas fireplace, large open living and dining room, full size pantry, pot lighting, brand new stainless steel appliance package, all new flooring throughout, renovated bathrooms and closet organizers throughout the home. Both bedrooms are generous in size, offer views, have ample closet space and their own bathrooms with Nu Heat Floors. Entertainer's kitchen with granite countertops, breakfast bar, new cabinets with designer finishings and lots of storage.