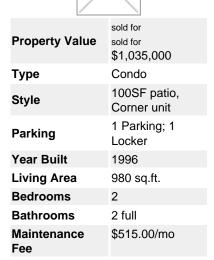

**Chantal Vignola** Phone:

604-417-4457

Mobile: Fax:

Email:

chantal@chantalvignola.com

**CENTURY 21 In Town Realty** 

**421 Pacific Street** Vancouver, BC V6Z 2P5

MLS®# R2621278

Image not found or type unknown

## 1502 183 Keefer Place, Paris Place, Vancouver, BC, V6B 6B9, Canada





## Description

WOW! Now that's a jaw dropping view! Enjoy spectacular views of the North Shore Mountains, Ocean, Historical Gastown, Mt-Baker and the vibrant City come to life. This completely renovated, corner home with floor to ceiling windows and light pouring in has much to offer and will surely impress. Features include gas fireplace, large open living and dining room, full size pantry, pot lighting, brand new stainless steel appliance package, all new flooring throughout, renovated bathrooms and closet organizers throughout the home. Both bedrooms are generous in size, offer views, have ample closet space and their own bathrooms with Nu Heat Floors. Entertainer's kitchen with granite countertops, breakfast bar, new cabinets with designer finishings and lots of storage.

Your priva