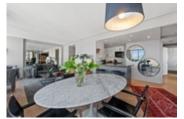

## Description

WOW! Now that's a jaw dropping view! Enjoy spectacular views of the North Shore Mountains, Ocean, Historical Gastown, Mt-Baker and the vibrant City come to life. This completely renovated, corner home with floor to ceiling windows and light pouring in has much to offer and will surely impress. Features include gas fireplace, large open living and dining room, full size pantry, pot lighting, brand new stainless steel appliance package, all new flooring throughout, renovated bathrooms and closet organizers throughout the home. Both bedrooms are generous in size, offer views, have ample closet space and their own bathrooms with Nu Heat Floors. Entertainer's kitchen with granite countertops, breakfast bar, new cabinets with designer finishings and lots of storage.

Your private covered garden patio awaits you with lots of room for BBQ, plants and entertaining. Walk score 97. Transit score 100. Enjoy being steps to Gastown restaurants, Chinatown, Roger's Arena, T&T, Movie Theatres, BC Place Stadium, Andy Livingstone Park, Science World & Yaletown, Skytrain. Excellent amenities including a large pool, gym, sauna and hot tub and excellent management. Very well run building with recent upgrades.