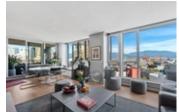

## Description

WOW! Now that's a jaw dropping view! Enjoy spectacular views of the North Shore Mountains, Ocean, Historical Gastown, Mt-Baker and the vibrant City come to life. This completely renovated, corner home with floor to ceiling windows and light pouring in has much to offer and will surely impress. Features include gas fireplace, large open living and dining room, full size pantry, pot lighting, brand new stainless steel appliance package, all new flooring throughout, renovated bathrooms and closet organizers throughout the home. Both bedrooms are generous in size, offer views, have ample closet space and their own bathrooms with Nu Heat Floors. Entertainer's kitchen with granite countertops, breakfast bar, new cabinets with designer finishings and lots of storage.