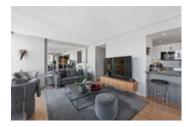

## Description

WOW! Now that's a jaw dropping view! Enjoy spectacular views of the North Shore Mountains, Ocean, Historical Gastown, Mt-Baker and the vibrant City come to life. This completely renovated, corner home with floor to ceiling windows and light pouring in has much to offer and will surely impress. Features include gas fireplace, large open living and dining room, full size pantry, pot lighting, brand new stainless steel appliance package, all new flooring throughout, renovated bathrooms and closet organizers throughout the home. Both bedrooms are generous in size, offer views, have ample closet space and their own bathrooms with Nu Heat Floors. Entertainer's kitchen with granite countertops, breakfast bar, new cabinets with designer finishings and lots of storage.