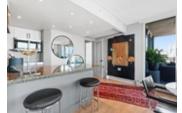

## Description

WOW! Now that's a jaw dropping view! Enjoy spectacular views of the North Shore Mountains, Ocean, Historical Gastown, Mt-Baker and the vibrant City come to life. This completely renovated, corner home with floor to ceiling windows and light pouring in has much to offer and will surely impress. Features include gas fireplace, large open living and dining room, full size pantry, pot lighting, brand new stainless steel appliance package, all new flooring throughout, renovated bathrooms and closet organizers throughout the home. Both bedrooms are generous in size, offer views, have ample closet space and their own bathrooms with Nu Heat Floors. Entertainer's kitchen with granite countertops, breakfast bar, new cabinets with designer finishings and lots of storage.