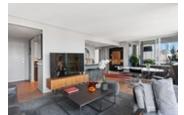

## Description

WOW! Now that's a jaw dropping view! Enjoy spectacular views of the North Shore Mountains, Ocean, Historical Gastown, Mt-Baker and the vibrant City come to life. This completely renovated, corner home with floor to ceiling windows and light pouring in has much to offer and will surely impress. Features include gas fireplace, large open living and dining room, full size pantry, pot lighting, brand new stainless steel appliance package, all new flooring throughout, renovated bathrooms and closet organizers throughout the home. Both bedrooms are generous in size, offer views, have ample closet space and their own bathrooms with Nu Heat Floors. Entertainer's kitchen with granite countertops, breakfast bar, new cabinets with designer finishings and lots of storage.