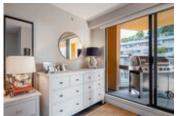

This home is 867SF of beautifully renovated, practical living space. Features include: custom kitchen with high end appliances, engineered hardwood floors, window coverings throughout the unit, Nuheat heated floors in the bathrooms, custom shower with rain head, full size Washer & Dryer. Enjoy access to the patios from every room and soak in the morning afternoon and evening sun from the amazing light exposure this unit enjoys.