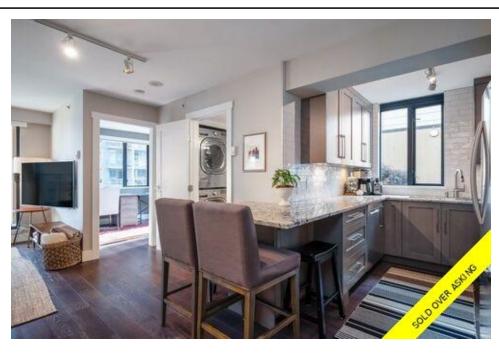

## Description

Designer inspired and completely renovated show stopping, two bedroom in the heart of Yaletown! This south facing, corner unit feels like a home and has two large patio's offering over 250SF of outdoor space PLUS all the common deck space of 2000SF that is available for YOUR use!

This home is 867SF of beautifully renovated, practical living space. Features include: custom kitchen with high end appliances, engineered hardwood floors, window coverings throughout the unit, Nuheat heated floors in the bathrooms, custom shower with rain head, full size Washer & Dryer. Enjoy access to the patios from every room and soak in the morning afternoon and evening sun from the amazing light exposure this unit enjoys.