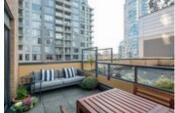

## Description

Designer inspired and completely renovated show stopping, two bedroom in the heart of Yaletown! This south facing, corner unit feels like a home and has two large patio's offering over 250SF of outdoor space PLUS all the common deck space of 2000SF that is available for YOUR use!

This home is 867SF of beautifully renovated, practical living space. Features include: custom kitchen with high end appliances, engineered hardwood floors, window coverings throughout the unit, Nuheat heated floors in the bathrooms, custom shower with rain head, full size Washer & Dryer. Enjoy access to the patios from every room and soak in the morning afternoon and evening sun from the amazing light exposure this unit enjoys.