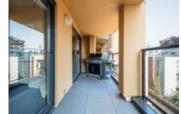

## Description

Designer inspired and completely renovated show stopping, two bedroom in the heart of Yaletown! This south facing, corner unit feels like a home and has two large patio's offering over 250SF of outdoor space PLUS all the common deck space of 2000SF that is available for YOUR use!

This home is 867SF of beautifully renovated, practical living space. Features include: custom kitchen with high end appliances, engineered hardwood floors, window coverings throughout the unit, Nuheat heated floors in the bathrooms, custom shower with rain head, full size Washer & Dryer. Enjoy access to the patios from every room and soak in the morning afternoon and evening sun from the amazing light exposure this unit enjoys.