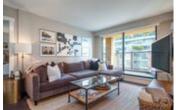

## Description

Designer inspired and completely renovated show stopping, two bedroom in the heart of Yaletown! This south facing, corner unit feels like a home and has two large patio's offering over 250SF of outdoor space PLUS all the common deck space of 2000SF that is available for YOUR use!

This home is 867SF of beautifully renovated, practical living space. Features include: custom kitchen with high end appliances, engineered hardwood floors, window coverings throughout the unit, Nuheat heated floors in the bathrooms, custom shower with rain head, full size Washer & Dryer. Enjoy access to the patios from every room and soak in the morning afternoon and evening sun from the amazing light exposure this unit enjoys.