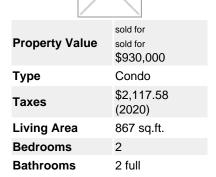

This home is 867SF of beautifully renovated, practical living space. Features include: custom kitchen with high end appliances, engineered hardwood floors, window coverings throughout the unit, Nuheat heated floors in the bathrooms, custom shower with rain head, full size Washer & Dryer. Enjoy access to the patios from every room and soak in the morning afternoon and evening sun from the amazing light exposure this unit enjoys.