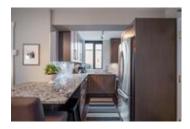

This home is 867SF of beautifully renovated, practical living space. Features include: custom kitchen with high end appliances, engineered hardwood floors, window coverings throughout the unit, Nuheat heated floors in the bathrooms, custom shower with rain head, full size Washer & Dryer. Enjoy access to the patios from every room and soak in the morning afternoon and evening sun from the amazing light exposure this unit enjoys.