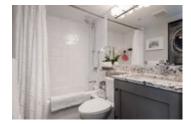

This home is 867SF of beautifully renovated, practical living space. Features include: custom kitchen with high end appliances, engineered hardwood floors, window coverings throughout the unit, Nuheat heated floors in the bathrooms, custom shower with rain head, full size Washer & Dryer. Enjoy access to the patios from every room and soak in the morning afternoon and evening sun from the amazing light exposure this unit enjoys.