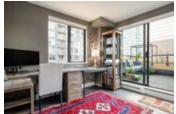

## Description

Designer inspired and completely renovated show stopping, two bedroom in the heart of Yaletown! This south facing, corner unit feels like a home and has two large patio's offering over 250SF of outdoor space PLUS all the common deck space of 2000SF that is available for YOUR use!

This home is 867SF of beautifully renovated, practical living space. Features include: custom kitchen with high end appliances, engineered hardwood floors, window coverings throughout the unit, Nuheat heated floors in the bathrooms, custom shower with rain head, full size Washer & Dryer. Enjoy access to the patios from every room and soak in the morning afternoon and evening sun from the amazing light exposure this unit enjoys.