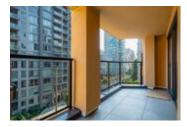

## Description

Designer inspired and completely renovated show stopping, two bedroom in the heart of Yaletown! This south facing, corner unit feels like a home and has two large patio's offering over 250SF of outdoor space PLUS all the common deck space of 2000SF that is available for YOUR use!

This home is 867SF of beautifully renovated, practical living space. Features include: custom kitchen with high end appliances, engineered hardwood floors, window coverings throughout the unit, Nuheat heated floors in the bathrooms, custom shower with rain head, full size Washer & Dryer. Enjoy access to the patios from every room and soak in the morning afternoon and evening sun from the amazing light exposure this unit enjoys.