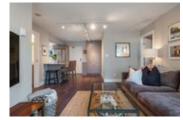

## Description

Designer inspired and completely renovated show stopping, two bedroom in the heart of Yaletown! This south facing, corner unit feels like a home and has two large patio's offering over 250SF of outdoor space PLUS all the common deck space of 2000SF that is available for YOUR use!

This home is 867SF of beautifully renovated, practical living space. Features include: custom kitchen with high end appliances, engineered hardwood floors, window coverings throughout the unit, Nuheat heated floors in the bathrooms, custom shower with rain head, full size Washer & Dryer. Enjoy access to the patios from every room and soak in the morning afternoon and evening sun from the amazing light exposure this unit enjoys.