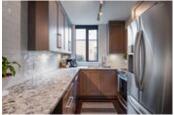

This home is 867SF of beautifully renovated, practical living space. Features include: custom kitchen with high end appliances, engineered hardwood floors, window coverings throughout the unit, Nuheat heated floors in the bathrooms, custom shower with rain head, full size Washer & Dryer. Enjoy access to the patios from every room and soak in the morning afternoon and evening sun from the amazing light exposure this unit enjoys.