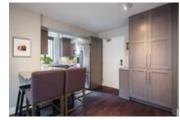

## Description

Designer inspired and completely renovated show stopping, two bedroom in the heart of Yaletown! This south facing, corner unit feels like a home and has two large patio's offering over 250SF of outdoor space PLUS all the common deck space of 2000SF that is available for YOUR use!

This home is 867SF of beautifully renovated, practical living space. Features include: custom kitchen with high end appliances, engineered hardwood floors, window coverings throughout the unit, Nuheat heated floors in the bathrooms, custom shower with rain head, full size Washer & Dryer. Enjoy access to the patios from every room and soak in the morning afternoon and evening sun from the amazing light exposure this unit enjoys.