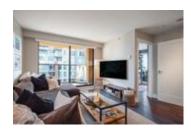

## Description

Designer inspired and completely renovated show stopping, two bedroom in the heart of Yaletown! This south facing, corner unit feels like a home and has two large patio's offering over 250SF of outdoor space PLUS all the common deck space of 2000SF that is available for YOUR use!

This home is 867SF of beautifully renovated, practical living space. Features include: custom kitchen with high end appliances, engineered hardwood floors, window coverings throughout the unit, Nuheat heated floors in the bathrooms, custom shower with rain head, full size Washer & Dryer. Enjoy access to the patios from every room and soak in the morning afternoon and evening sun from the amazing light exposure this unit enjoys.