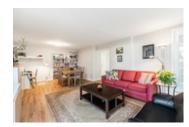

## Description

The Olympic is a reputable LOLO building that owners stand behind. This 2 bed 2 bath condo has been meticulously well maintained and loved. This is the SE corner suite providing tons of light and a peak-a-boo water view.

Features include hardwood floors, roller blinds, lots of storage, 2 parking stalls and storage locker. The building offers solid concrete construction, metal roof, beautiful gardens and a quiet ambience.