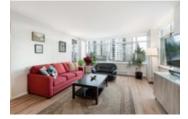

## Description

The Olympic is a reputable LOLO building that owners stand behind. This 2 bed 2 bath condo has been meticulously well maintained and loved. This is the SE corner suite providing tons of light and a peak-a-boo water view.

Features include hardwood floors, roller blinds, lots of storage, 2 parking stalls and storage locker. The building offers solid concrete construction, metal roof, beautiful gardens and a quiet ambience.