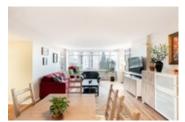

## Description

The Olympic is a reputable LOLO building that owners stand behind. This 2 bed 2 bath condo has been meticulously well maintained and loved. This is the SE corner suite providing tons of light and a peak-a-boo water view.

Features include hardwood floors, roller blinds, lots of storage, 2 parking stalls and storage locker. The building offers solid concrete construction, metal roof, beautiful gardens and a quiet ambience.