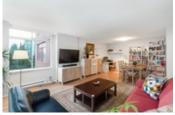

## Description

The Olympic is a reputable LOLO building that owners stand behind. This 2 bed 2 bath condo has been meticulously well maintained and loved. This is the SE corner suite providing tons of light and a peak-a-boo water view.

Features include hardwood floors, roller blinds, lots of storage, 2 parking stalls and storage locker. The building offers solid concrete construction, metal roof, beautiful gardens and a quiet ambience.