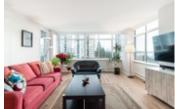

## Description

The Olympic is a reputable LOLO building that owners stand behind. This 2 bed 2 bath condo has been meticulously well maintained and loved. This is the SE corner suite providing tons of light and a peak-a-boo water view.

Features include hardwood floors, roller blinds, lots of storage, 2 parking stalls and storage locker. The building offers solid concrete construction, metal roof, beautiful gardens and a quiet ambience.