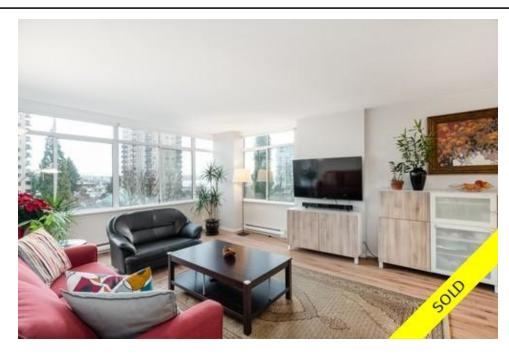

## Description

The Olympic is a reputable LOLO building that owners stand behind. This 2 bed 2 bath condo has been meticulously well maintained and loved. This is the SE corner suite providing tons of light and a peak-a-boo water view.

Features include hardwood floors, roller blinds, lots of storage, 2 parking stalls and storage locker. The building offers solid concrete construction, metal roof, beautiful gardens and a quiet ambience.

You can't beat the location, 2 blocks East of Lonsdale steps from all your favourite restaurants, The Quay, Seabus, grocery store......The pulse of LOLO! No Rentals allowed.