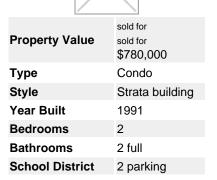

## 602 130 East 2nd Street, The Olympic, North Vancouver, BC, Canada

## Description

The Olympic is a reputable LOLO building that owners stand behind. This 2 bed 2 bath condo has been meticulously well maintained and loved. This is the SE corner suite providing tons of light and a peak-a-boo water view.

Features include hardwood floors, roller blinds, lots of storage, 2 parking stalls and storage locker. The building offers solid concrete construction, metal roof, beautiful gardens and a quiet ambience.