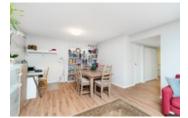

## Description

The Olympic is a reputable LOLO building that owners stand behind. This 2 bed 2 bath condo has been meticulously well maintained and loved. This is the SE corner suite providing tons of light and a peak-a-boo water view.

Features include hardwood floors, roller blinds, lots of storage, 2 parking stalls and storage locker. The building offers solid concrete construction, metal roof, beautiful gardens and a quiet ambience.