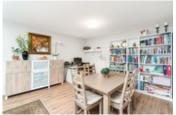

## Description

The Olympic is a reputable LOLO building that owners stand behind. This 2 bed 2 bath condo has been meticulously well maintained and loved. This is the SE corner suite providing tons of light and a peak-a-boo water view.

Features include hardwood floors, roller blinds, lots of storage, 2 parking stalls and storage locker. The building offers solid concrete construction, metal roof, beautiful gardens and a quiet ambience.